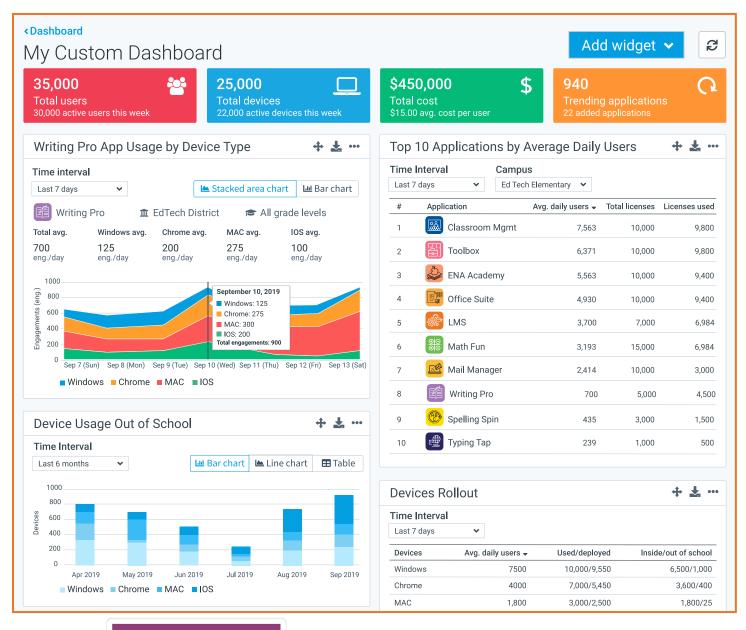

## **Total Data Clarity**

CatchOn's intuitive and customizable dashboards enable you to quickly access critical information and perform on-the-spot analysis.